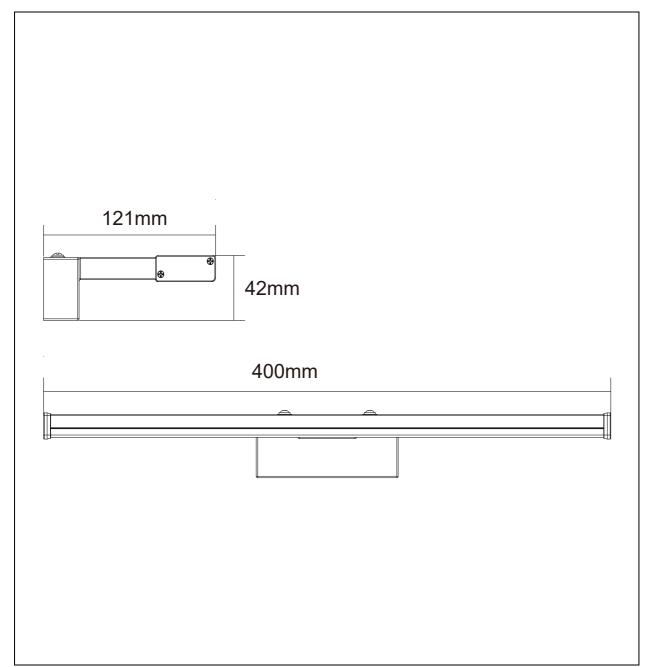

Item number: 79297/08/12

| Technical | details |
|-----------|---------|
|-----------|---------|

| Materials used:                      |             | PC                  |
|--------------------------------------|-------------|---------------------|
| Color:                               |             | Silver              |
| Dimmable and how is fixture dimmable |             | No                  |
| Size:                                | Height:     | 4.20cm              |
|                                      | Length:     | 40.0cm              |
|                                      | Width:      | 12.1cm              |
|                                      | Net weight: | 0.23kg              |
| Power requirements:                  |             | 220-240V~50Hz       |
| Bulb type and maximum wattage:       |             | SMD LED 8W in total |
| Number of bulb                       | s:          | 40PCS SMD LED       |
| IP degree:                           |             | IP44                |