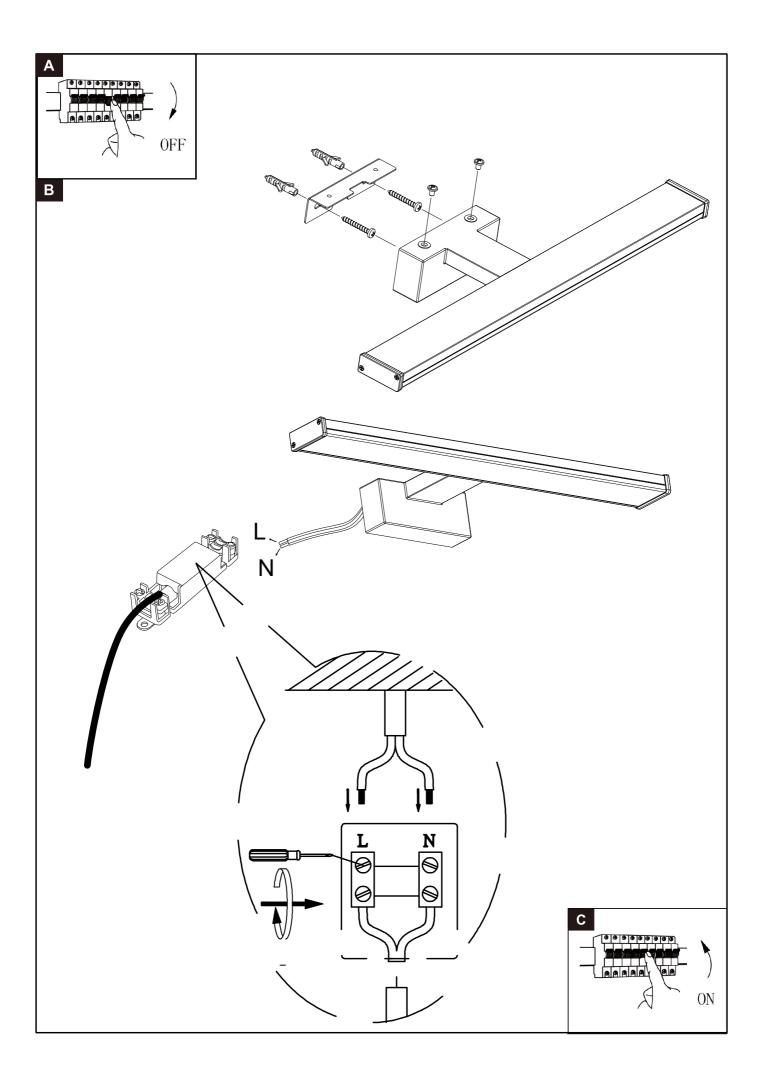

-----|---------------------|
| Color:                               |             | Silver              |
| Dimmable and how is fixture dimmable |             | No                  |
| Size:                                | Height:     | 4.20cm              |
|                                      | Length:     | 40.0cm              |
|                                      | Width:      | 12.1cm              |
|                                      | Net weight: | 0.23kg              |
| Power requirements:                  |             | 220-240V~50Hz       |
| Bulb type and maximum wattage:       |             | SMD LED 8W in total |
| Number of bulb                       | s:          | 40PCS SMD LED       |
| IP degree:                           |             | IP44                |



# Warranty declaration:

Lucide NV warrants that the products supplied will be free from defects in material and workmanship for a period of 2 years from the date of purchase by the end user, if the item is installed and maintained properly as mentioned in the user manual. Exclusions for the warranty: 1. Broken glass parts of the fixture will only be replaced within 14 days after purchasing by the end user. 2. Normal wear and tear, discoloring as a result from normal use. 3. Damage caused by external causes like fire, water, wrong use/ installation or maintenance of the product.

For warranty claims the customer needs to hand over defective fixture/part and the original purchase ticket.

#### Garantieverklaring:

Lucide NV garandeert dat de geleverde producten vanaf de datum van aanschaf