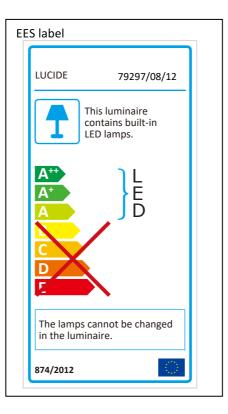

Item number: 79297/08/12

| Technical | details |
|-----------|---------|
|-----------|---------|

| Materials used:                      |             | PC                  |
|--------------------------------------|-------------|---------------------|
| Color:                               |             | Silver              |
| Dimmable and how is fixture dimmable |             | No                  |
| Size:                                | Height:     | 4.20cm              |
|                                      | Length:     | 40.0cm              |
|                                      | Width:      | 12.1cm              |
|                                      | Net weight: | 0.23kg              |
| Power requirements:                  |             | 220-240V~50Hz       |
| Bulb type and maximum wattage:       |             | SMD LED 8W in total |
| Number of bulb                       | s:          | 40PCS SMD LED       |
| IP degree:                           |             | IP44                |